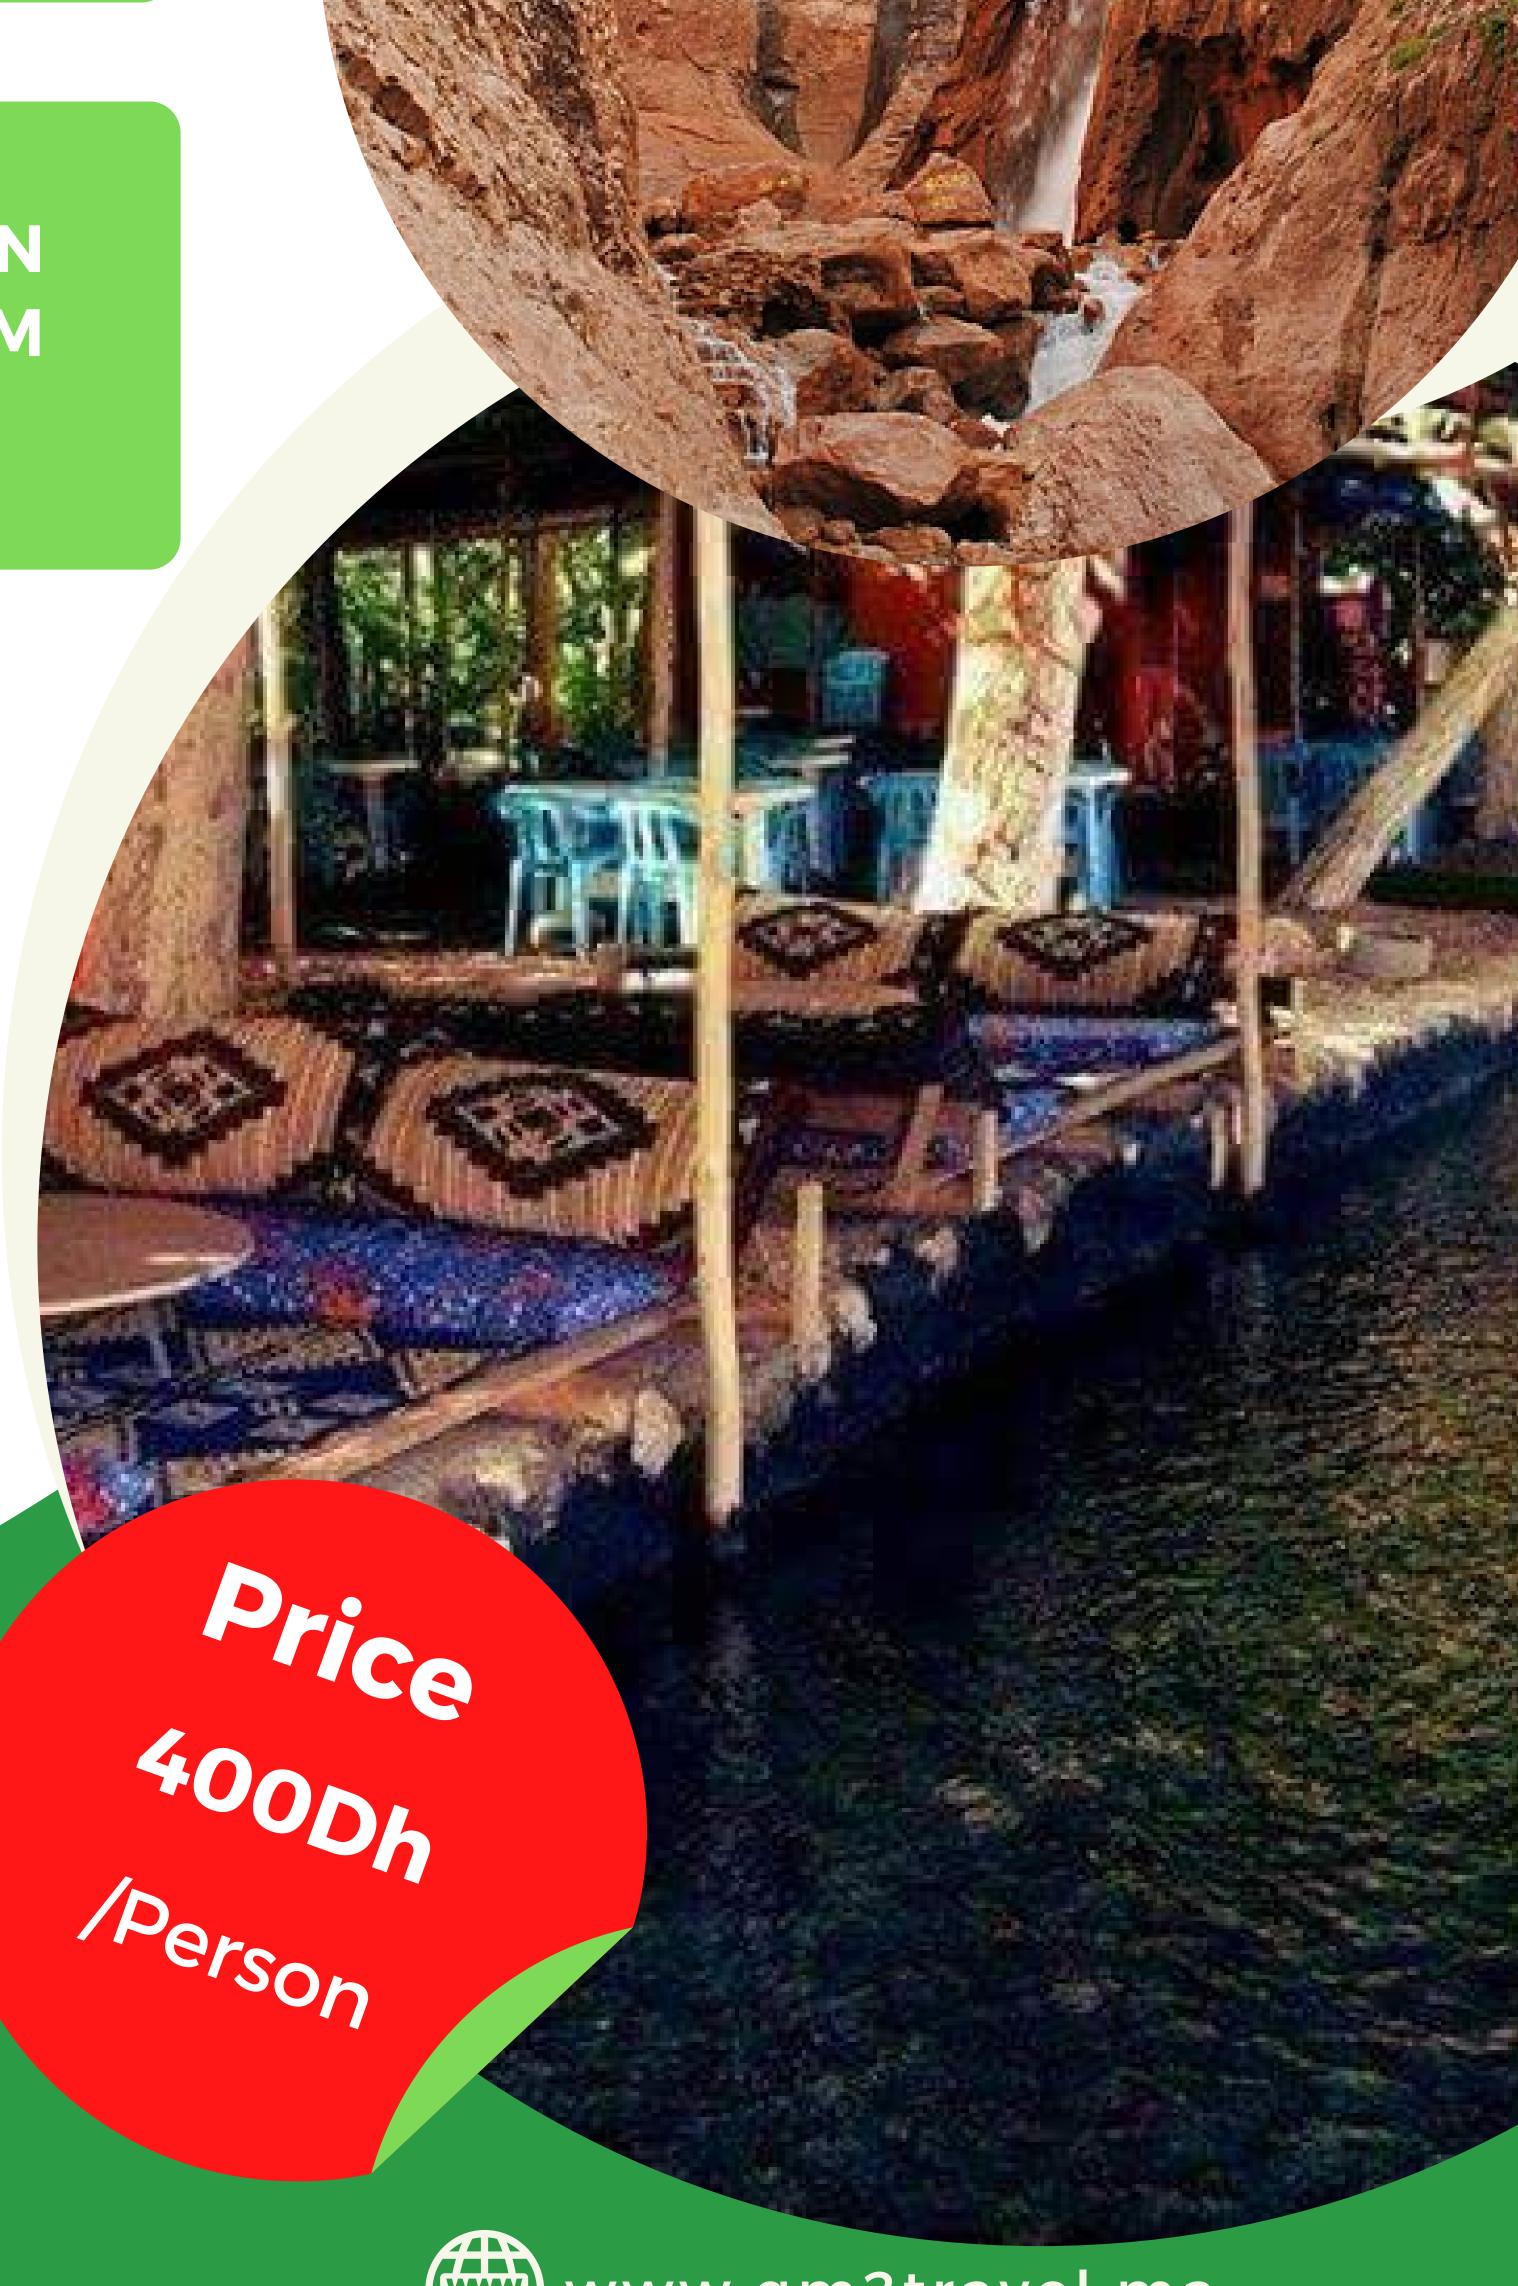

# OUM ERRABIÂ DAY TRIP FROM FEZ

DISCOVER THE 40 SOURCES THAT FEED THE RIVER, WITH A DAZZLING GREEN NATURE IN FULL MIDDLE ATLAS.

MAGICAL PLACES TO EXPLORE IN THE REGION, SUCH AS THE RIVER FROM THE TOP OF THE MOUNTAIN, THE FOREST THAT SURROUNDS IT WITH CEDARS AND OAKS

ENJOY A TRADITIONAL MOROCCAN LUNCH IN A TENT BETWEEN THE STREAM AND THE WATERFALLS OF THE VALLEY,

#### **DESCRIPTION:**

The tour starts with a pick-up from your hotel in Fes to the Middle Atlas Mountains in Morocco, where dozens of springs flow, with a water flow reaching thousands of cubic meters per minute, most of its waters are fresh and some are salty, forming rocky waterfalls. Upon arrival, you will be greeted by women, dressed in modest Berber clothing, busy baking bread over a wood fire in traditional clay ovens called "Tannour", where visitors to the springs of "Umm al-Rabi" receive fresh bread, and the traditional Moroccan dishes (tajine), which were cooked on a silent fire, by the hands of Berber women, they combine the simplicity of the inhabitants of the villages and the experience of a history that extends in time, transmitted from generation to generation in this Amazigh region of Morocco. We will spend the day between the stream and the waterfalls of the valley, enjoying the embrace of the mountains and their rocky peaks, after lunch (tajine) we will explore the cave of Oum Errabie, with a depth of some 15 meters and the bottom of pure water, Finally, you will be transferred to your accomodation in Fez.