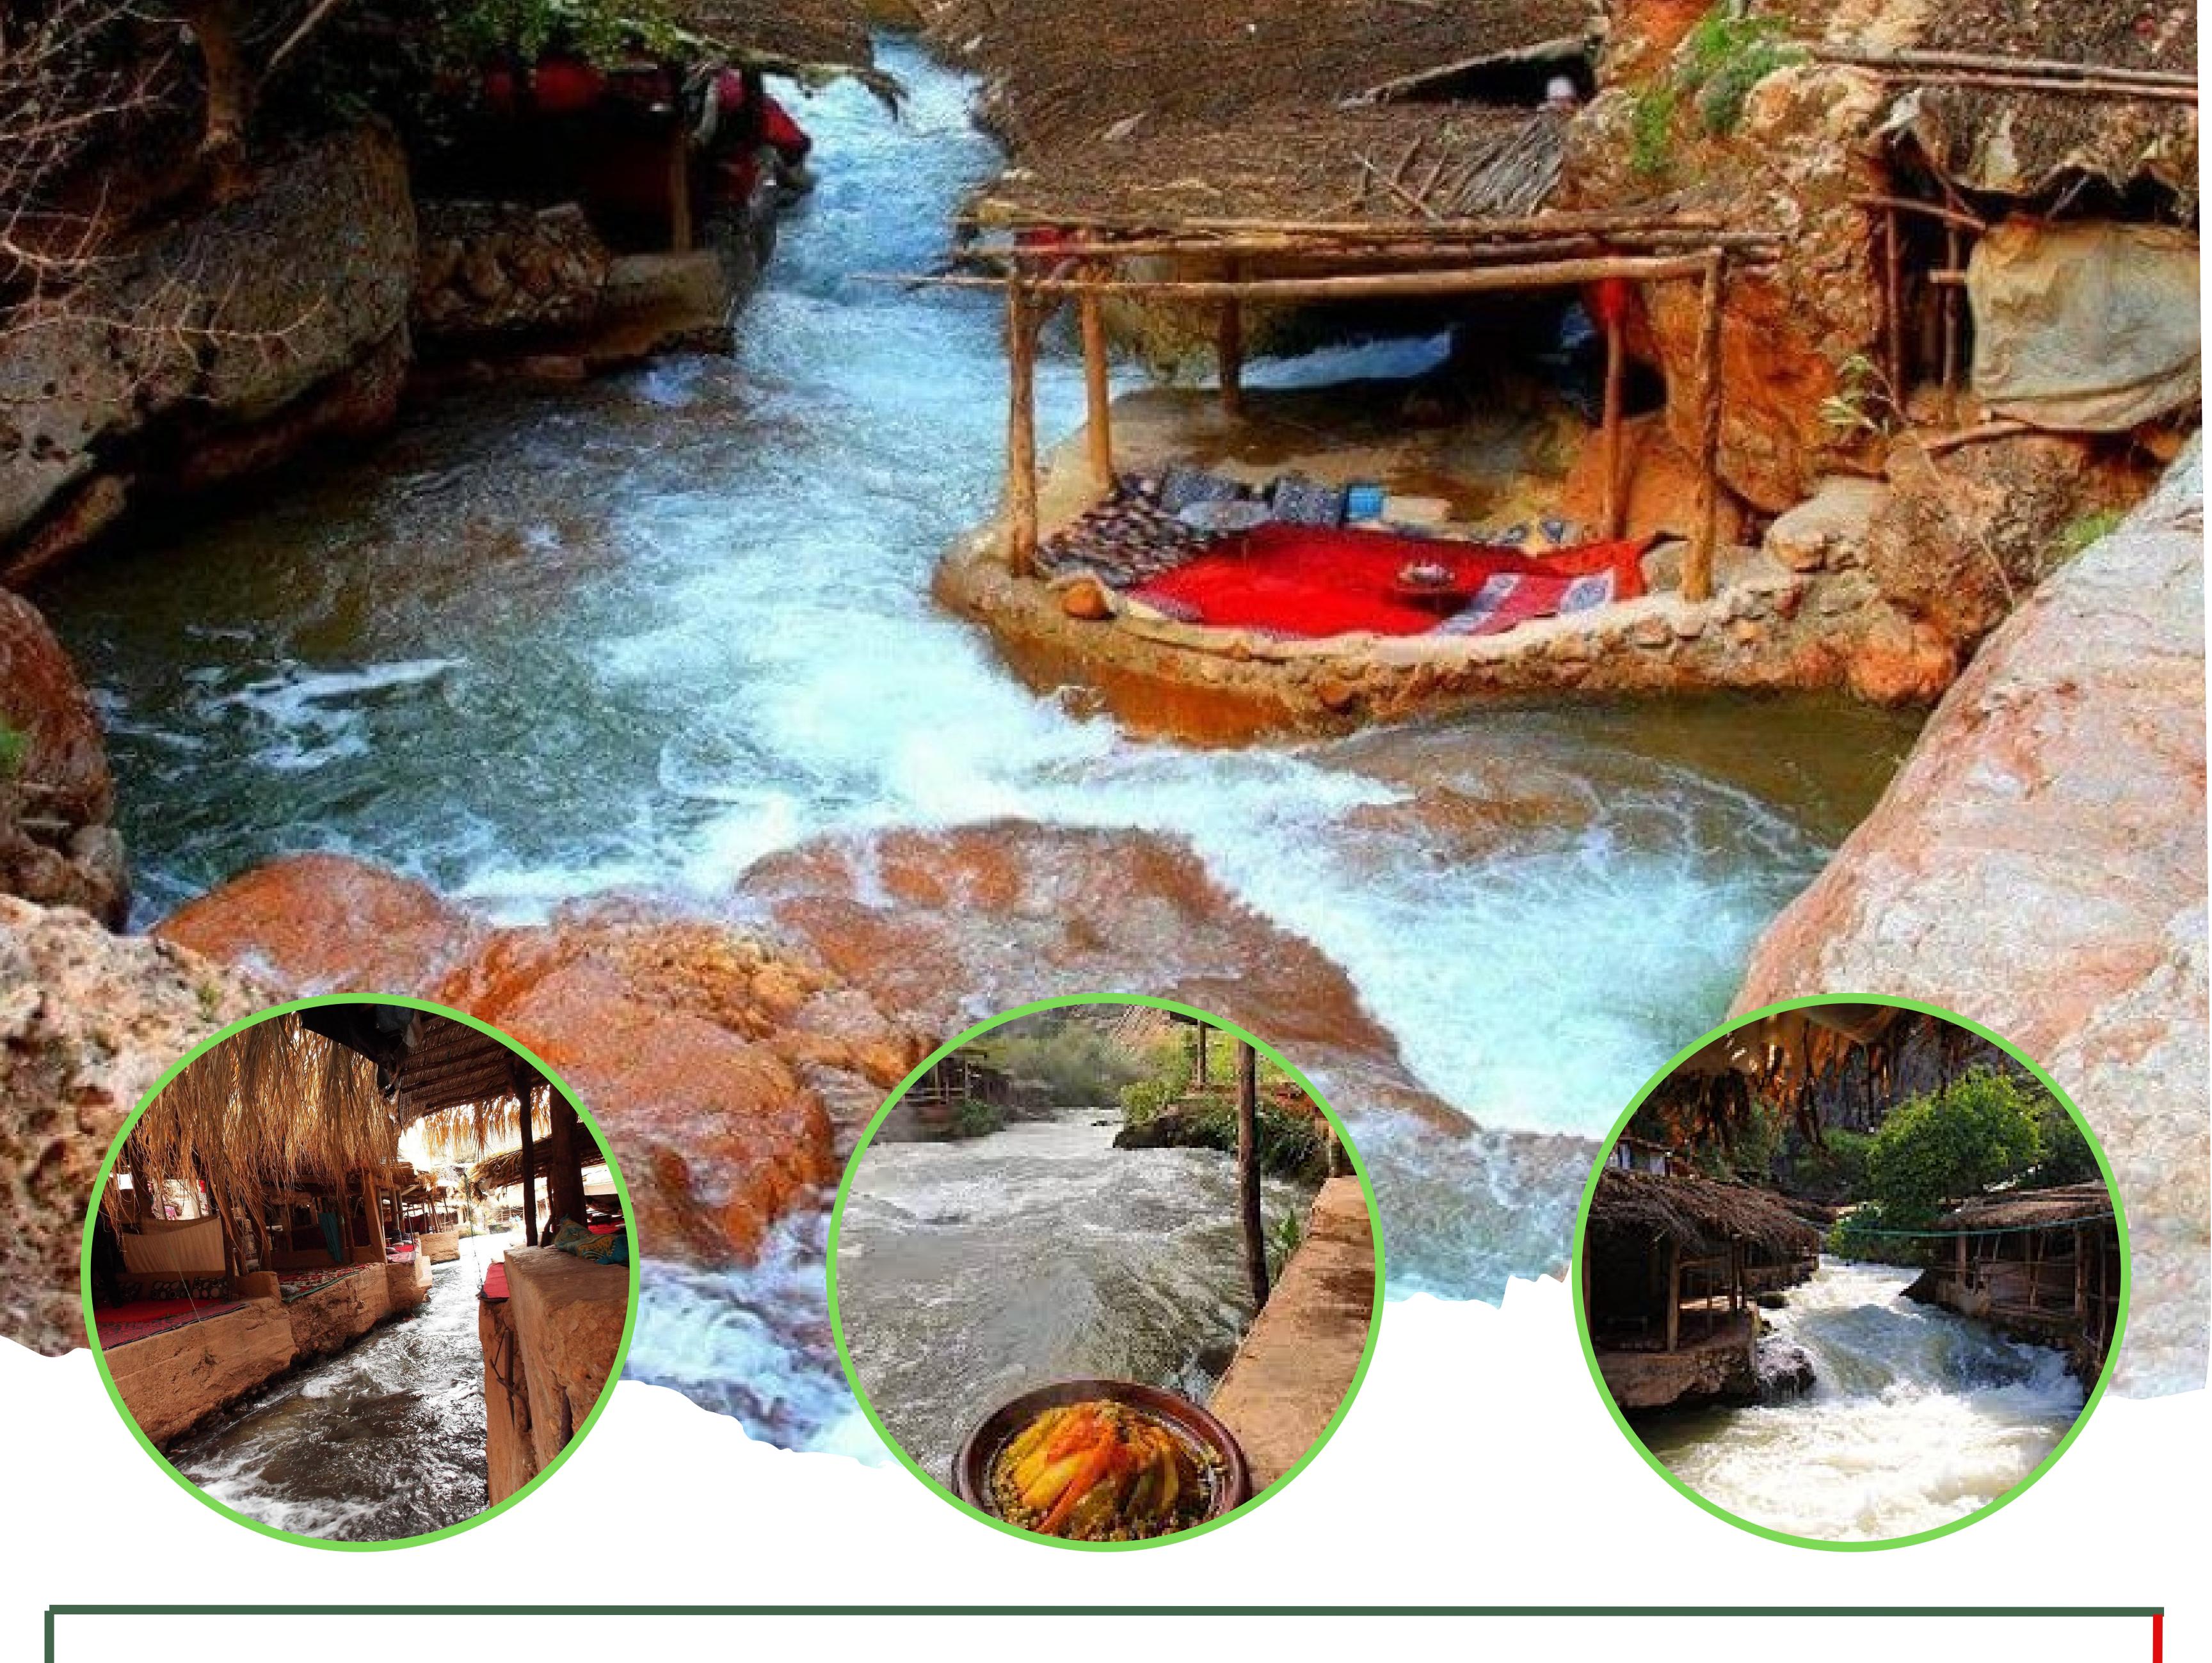

# OUM ERRABIÂ DAY TRIP FROM FEZ

DISCOVER THE 40 SOURCES THAT FEED THE RIVER, WITH A DAZZLING GREEN NATURE IN FULL MIDDLE ATLAS.

MAGICAL PLACES TO EXPLORE IN THE REGION, SUCH AS THE RIVER FROM THE TOP OF THE MOUNTAIN, THE FOREST THAT SURROUNDS IT WITH CEDARS AND OAKS

ENJOY A TRADITIONAL MOROCCAN LUNCH IN A TENT BETWEEN THE STREAM AND THE WATERFALLS OF THE VALLEY,

#### **DESCRIPTION:**

The tour starts with a pick-up from your hotel in Fes to the Middle Atlas Mountains in Morocco, where dozens of springs flow, with a water flow reaching thousands of cubic meters per minute, most of its waters are fresh and some are salty, forming rocky waterfalls. Upon arrival, you will be greeted by women, dressed in modest Berber clothing, busy baking bread over a wood fire in traditional clay ovens called "Tannour", where visitors to the springs of "Umm al-Rabi" receive fresh bread, and the traditional Moroccan dishes (tajine), which were cooked on a silent fire, by the hands of Berber women, they combine the simplicity of the inhabitants of the villages and the experience of a history that extends in time, transmitted from generation to generation in this Amazigh region of Morocco. We will spend the day between the stream and the waterfalls of the valley, enjoying the embrace of the mountains and their rocky peaks, after lunch (tajine) we will explore the cave of Oum Errabie, with a depth of some 15 meters and the bottom of pure water, Finally, you will be transferred to your accomodation in Fez.